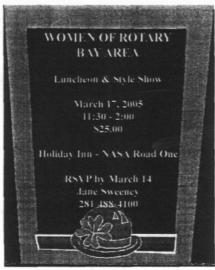

# The Blastoff

Space Center Rotary's Weekly Bulletin

**Rotary Club of Space Center** P. O. Box 58862 · Houston, TX 77258

www.spacecenterrotary.org

Chartered August 1964 • Rotary District 5890

Meetings: Monday 11:45

Holiday Inn • 1300 Nasa Road 1 • Clear Lake, Texas Volume 41, No. 23 March 7, 2005

# **Today's Program**

#### ANTHONY ROBINSON **Criminal Justice Reform**



Scott Smith reports to the Club on progress in planning for the 2005 Shrimporee



Steve Waldner receives chek for \$1,000 for Sheltering Arms Senior Service from President Vissett Sun.



## ROTARY DISTRICT 5890

2nd ANNUAL

## GOVERNOR'S CUP SALTWATER FISHING TOURNAMENT

Date: April 1 - 2, 2005

Place: Eagles' Hall, 204 Fourth Street (across from City Hall) Palacios, TX

Early entry fee: \$35.00 per fisherman, by 21 March

Registration Cutoff: 21 March is last day for early registration

Late entry fee an extra \$10 per fisherman for late registration

Spot pot (optional) \$5.00

Calcutta (optional) \$5.00 entry. Bidding during Friday night social Youth entry fee: \$10 for each child 12 and under

Money from entry fees will be used to purchase prizes and pay expenses. Any remaining funds will be donated to The Boys and Girls Club of Palacios. All spot pot money will go to winners. First place 60%, second place 40%.

Tournament information Lynn Miller - 281-649-3311 (W),